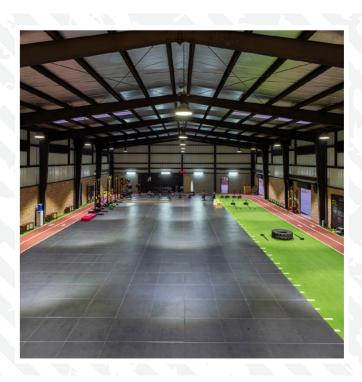

# TRAIN ON THE SAME FLOOR AS THE PROS.

**NEOFLEX PREMIUM GYM TILES** are highly durable, dual-durometer, resilient, slip resistant rubber tiles suitable for CrossFit boxes, as well as functional training areas inside fitness gyms.

These 15 mm thick tiles are easily installed and are a cost effective choice for where a very tough, sound deadening, anti-vibration and comfortable tile surface is preferred.