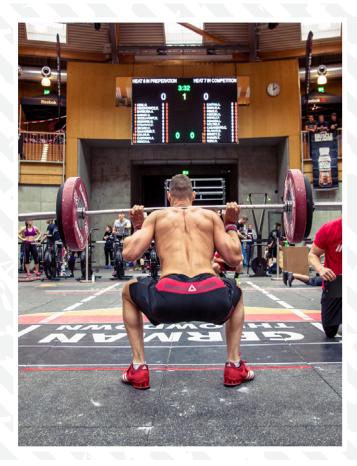

# TRAIN ON THE SAME FLOOR AS THE PROS.

**NEOFLEX PREMIUM GYM TILES** are highly durable, dual-durometer, resilient, slip resistant rubber tiles suitable for CrossFit boxes, as well as functional training areas inside fitness gyms.

# **Tested in Competition**

Neoflex<sup>™</sup> Premium Gym Tiles are competition-tested, by some of the world's strongest and most competitive athletes: