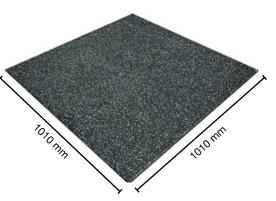

# CIUBRI CROSSEFIC CHRMPIONSHIP

Thickness: 15mm Size: 1010 mm x 1010mm

| deal For       |                                |
|----------------|--------------------------------|
| ¥              | Crossfit Boxes                 |
| H              | Free Weight Areas              |
| 8              | Functional Training            |
| <del>`</del> گ | Under Weightlifting Platforms  |
| ż              | Treadmills and Elipticals      |
| 50             | Spinning and Cycling Equipment |
| 澎              | Group Training                 |
|                |                                |